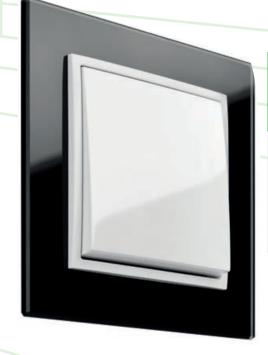

#### SOCKETS AND SWITCHES FLUSH MOUNTED SCHALTER UND STECKDOSEN

 SENTIA flush-mounted accessories is a complete range of switches and sockets in a characteristic form, and at the same time universal.

# SOCKETS AND SWITCHES FLUSH MOUNTED

SCHALTER UND STECKDOSEN

 ASTORIA and CARLA series are dedicated to housing and public use. Equipment is classified in a lower average price segment, which makes the series accessible to almost everyone.