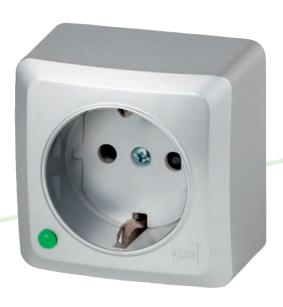

## HERMETIC EQUIPMENT ABGESCHIRMTES ZUBEHÖR

- BERG
- surface mounting
- compact size