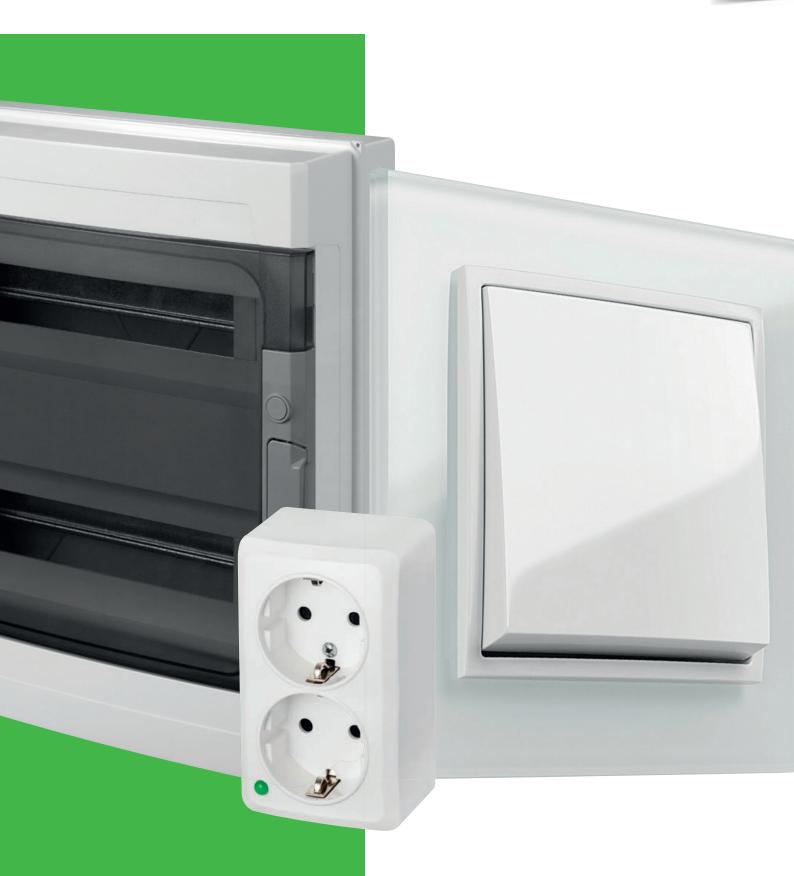

### Residental plastic enclosures IP40

## ECONOMIC ENCLOSURES PREISWERTE GEHÄUSE

- 1 to 3 rows
- degree of protection IP 40
- rated voltage 400V
- doors in 2 colors
- 6, 8, 12, 24, 36 mod.

#### SOCKETS AND SWITCHES FLUSH MOUNTED SCHALTER UND STECKDOSEN

 SENTIA flush-mounted accessories is a complete range of switches and sockets in a characteristic form, and at the same time universal.

# SOCKETS AND SWITCHES FLUSH MOUNTED

SCHALTER UND STECKDOSEN

 ASTORIA and CARLA series are dedicated to housing and public use. Equipment is classified in a lower average price segment, which makes the series accessible to almost everyone.

### Switches and sockets surface mounting