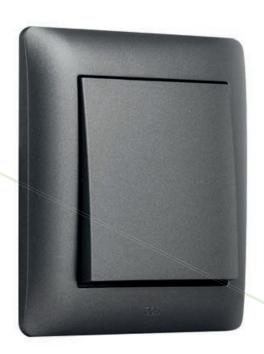

#### SOCKETS AND SWITCHES FLUSH MOUNTED SCHALTER UND STECKDOSEN

 SENTIA flush-mounted accessories is a complete range of switches and sockets in a characteristic form, and at the same time universal.

# SOCKETS AND SWITCHES FLUSH MOUNTED

SCHALTER UND STECKDOSEN

 ASTORIA and CARLA series are dedicated to housing and public use. Equipment is classified in a lower average price segment, which makes the series accessible to almost everyone.