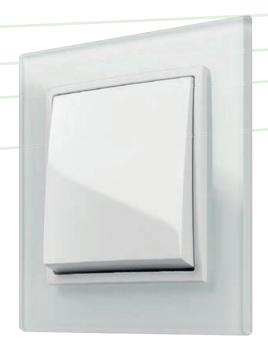

#### SOCKETS AND SWITCHES FLUSH MOUNTED SCHALTER UND STECKDOSEN

 SENTIA flush-mounted accessories is a complete range of switches and sockets in a characteristic form, and at the same time universal.

# SOCKETS AND SWITCHES FLUSH MOUNTED

SCHALTER UND STECKDOSEN

 ASTORIA and CARLA series are dedicated to housing and public use. Equipment is classified in a lower average price segment, which makes the series accessible to almost everyone.