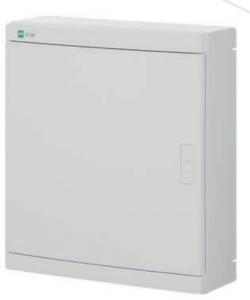

#### MSF™ ENCLOSURES WITH STEEL DOOR GEHÄUSE MIT STAHLTÜREN

- MULTIMEDIA version
- coloured sections PE + N
- TS rails connected by vertical bars
- key lock option
- optional screwless PE + N terminal