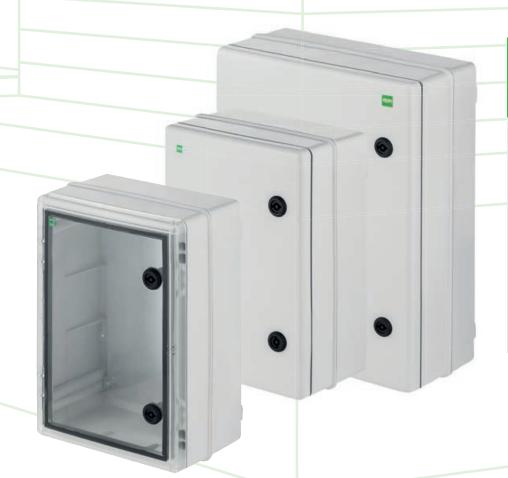

#### Hermetic enclosures IP65

#### ENCLOSURES AND POWER EQUIPMENT GEHÄUSE FÜR ELEKTRO ZUBEHÖR

- protection class IP 65 hermetic
- from 1 to 4 rows
- from 3 to 72 modules
- N+PE terminal bars included
- 2K

- protection class II
- 1 to 4 rows
- 12 and 18 mod. in rows
- enclosures 3 to 72 mod.
- 2K

#### MSF™ ENCLOSURES WITH STEEL DOOR GEHÄUSE MIT STAHLTÜREN

- MULTIMEDIA version
- coloured sections PE + N
- TS rails connected by vertical bars
- key lock option
- optional screwless PE + N terminal