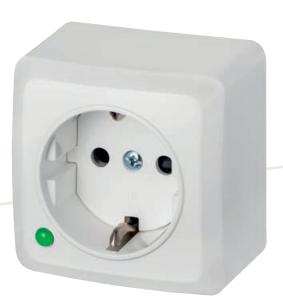

## HERMETIC EQUIPMENT ABGESCHIRMTES ZUBEHÖR

- BERG
- surface mounting
- compact size