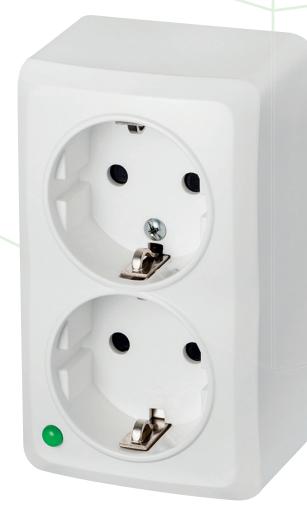

## HERMETIC EQUIPMENT ABGESCHIRMTES ZUBEHÖR

- BERG
- surface mounting
- compact size