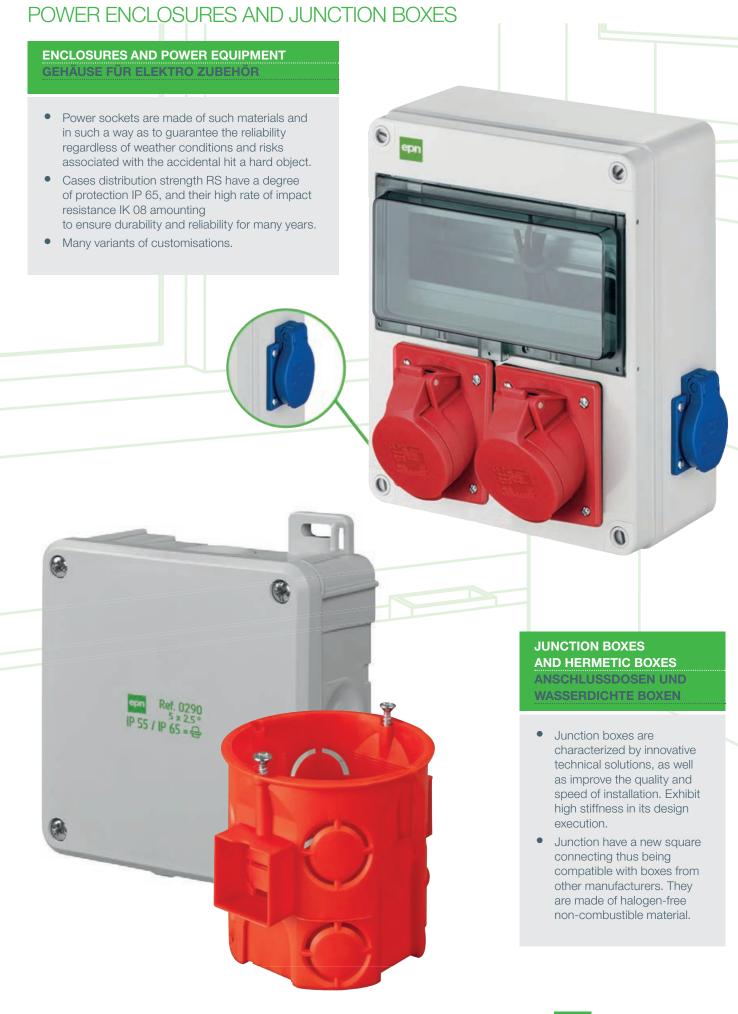

#### ENCLOSURES AND POWER EQUIPMENT GEHÄUSE FÜR ELEKTRO ZUBEHÖR

- protection class IP 65 hermetic
- from 1 to 4 rows
- from 3 to 72 modules
- N+PE terminal bars included
- 2K

- protection class II
- 1 to 4 rows
- 12 and 18 mod. in rows
- enclosures 3 to 72 mod.
- 2K

# JUNCTION BOXES AND HERMETIC BOXES ANSCHLUSSDOSEN UND WASSERDICHTE BOXEN

- Junction boxes are characterized by innovative technical solutions, as well as improve the quality and speed of installation. Exhibit high stiffness in its design execution.
- Boxes have a new square connecting thus being compatible with boxes from other manufacturers. They are made of halogen-free noncombustible material.
- Many variants of customisations.