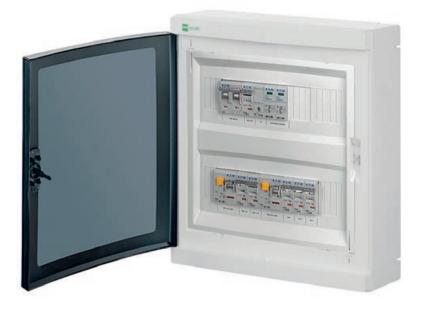

#### MODULAR CIRCUIT BREAKERS SCHALTANLAGEN UND MODULARE SCHUTZSCHALTER

 Modular breaker is used as additional protection, in addition to "power tripping" acting in direct melee phase-housing. It can detect much smaller leakage currents that could not cause overcurrent tripping due to high resistance.