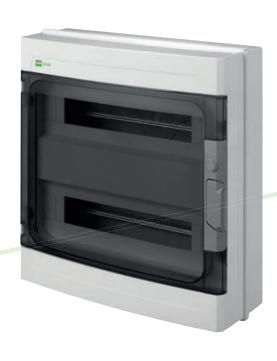

## ECONOMIC ENCLOSURES PREISWERTE GEHÄUSE

- 1 to 3 rows
- degree of protection IP 40
- rated voltage 400V
- doors in 2 colors
- 6, 8, 12, 24, 36 mod.

## ELEGANT ENCLOSURES ELEGANTE GEHÄUSE

- 5- to 54-module
- 1-, 2- or 3 rows
  (12 modules in a row,
  1 rows also 5, 8
  and 18 modules in a row)
- Il insulation class
- IP40 protection
- white door in housing color
- braces system for removable DIN rails
- green handles
- PE + N terminals as standard