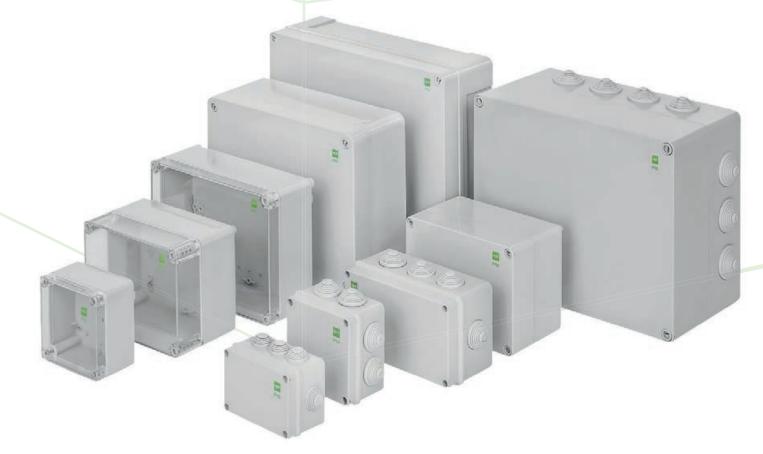

# JUNCTION BOXES AND HERMETIC BOXES ANSCHLUSSDOSEN UND WASSERDICHTE BOXEN

- Junction boxes are characterized by innovative technical solutions, as well as improve the quality and speed of installation. Exhibit high stiffness in its design execution.
- Boxes have a new square connecting thus being compatible with boxes from other manufacturers. They are made of halogen-free noncombustible material.
- Many variants of customisations.