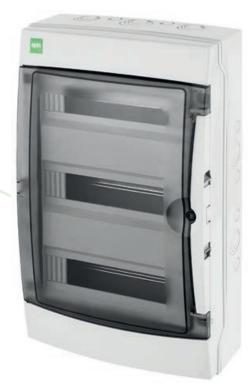

#### MSF™ ENCLOSURES WITH STEEL DOOR GEHÄUSE MIT STAHLTÜREN

- MULTIMEDIA version
- coloured sections PE + N
- TS rails connected by vertical bars
- key lock option
- optional screwless PE + N terminal