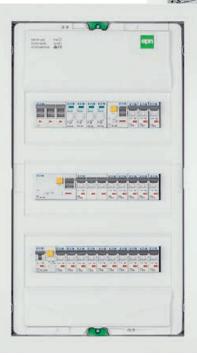

#### MODULAR CIRCUIT BREAKERS SCHALTANLAGEN UND MODULARE SCHUTZSCHALTER

 Modular breaker is used as additional protection, in addition to "power tripping" acting in direct melee phase-housing. It can detect much smaller leakage currents that could not cause overcurrent tripping due to high resistance.