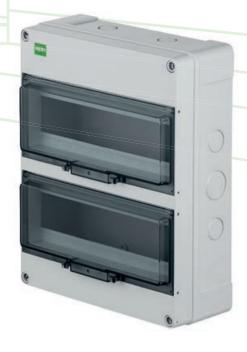

#### Hermetic enclosures IP65

#### ENCLOSURES AND POWER EQUIPMENT GEHÄUSE FÜR ELEKTRO ZUBEHÖR

- protection class IP 65 hermetic
- from 1 to 4 rows
- from 3 to 72 modules
- N+PE terminal bars included
- 2K

- protection class II
- 1 to 4 rows
- 12 and 18 mod. in rows
- enclosures 3 to 72 mod.
- 2K

#### MSF™ ENCLOSURES WITH STEEL DOOR GEHÄUSE MIT STAHLTÜREN

- MULTIMEDIA version
- coloured sections PE + N
- TS rails connected by vertical bars
- key lock option
- optional screwless PE + N terminal