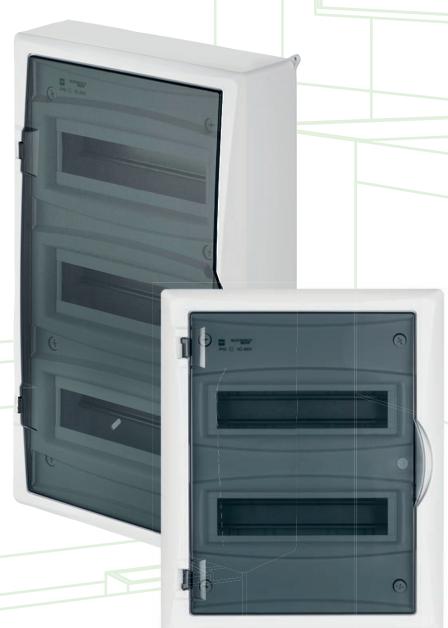

## ECONOMIC ENCLOSURES PREISWERTE GEHÄUSE

- 1 to 3 rows
- degree of protection IP 40
- rated voltage 400V
- doors in 2 colors
- 6, 8, 12, 24, 36 mod.

## ELEGANT ENCLOSURES ELEGANTE GEHÄUSE

- 5- to 54-module
- 1-, 2- or 3 rows
  (12 modules in a row,
  1 rows also 5, 8
  and 18 modules in a row)
- Il insulation class
- IP40 protection
- white door in housing color
- braces system for removable DIN rails
- green handles
- PE + N terminals as standard