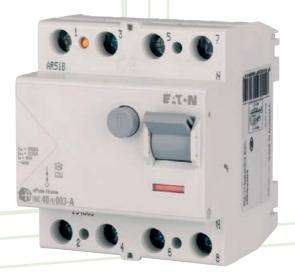

#### MODULAR CIRCUIT BREAKERS SCHALTANLAGEN UND MODULARE SCHUTZSCHALTER

 Modular breaker is used as additional protection, in addition to "power tripping" acting in direct melee phase-housing. It can detect much smaller leakage currents that could not cause overcurrent tripping due to high resistance.