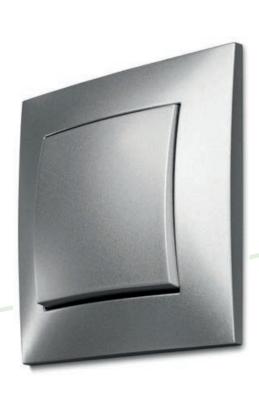

#### SOCKETS AND SWITCHES FLUSH MOUNTED SCHALTER UND STECKDOSEN

 SENTIA flush-mounted accessories is a complete range of switches and sockets in a characteristic form, and at the same time universal.

# SOCKETS AND SWITCHES FLUSH MOUNTED

SCHALTER UND STECKDOSEN

 ASTORIA and CARLA series are dedicated to housing and public use. Equipment is classified in a lower average price segment, which makes the series accessible to almost everyone.