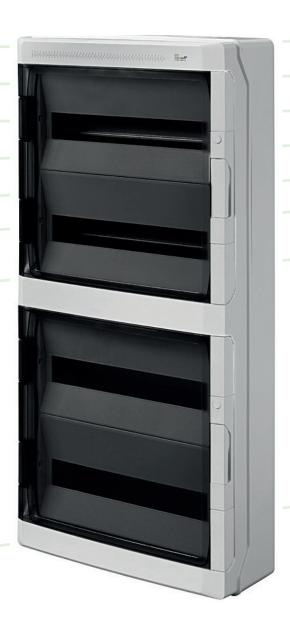

#### Hermetic enclosures IP65

#### ENCLOSURES AND POWER EQUIPMENT GEHÄUSE FÜR ELEKTRO ZUBEHÖR

- protection class IP 65 hermetic
- from 1 to 4 rows
- from 3 to 72 modules
- N+PE terminal bars included
- 2K

- protection class II
- 1 to 4 rows
- 12 and 18 mod. in rows
- enclosures 3 to 72 mod.
- 2K

#### MSF™ ENCLOSURES WITH STEEL DOOR GEHÄUSE MIT STAHLTÜREN

- MULTIMEDIA version
- coloured sections PE + N
- TS rails connected by vertical bars
- key lock option
- optional screwless PE + N terminal