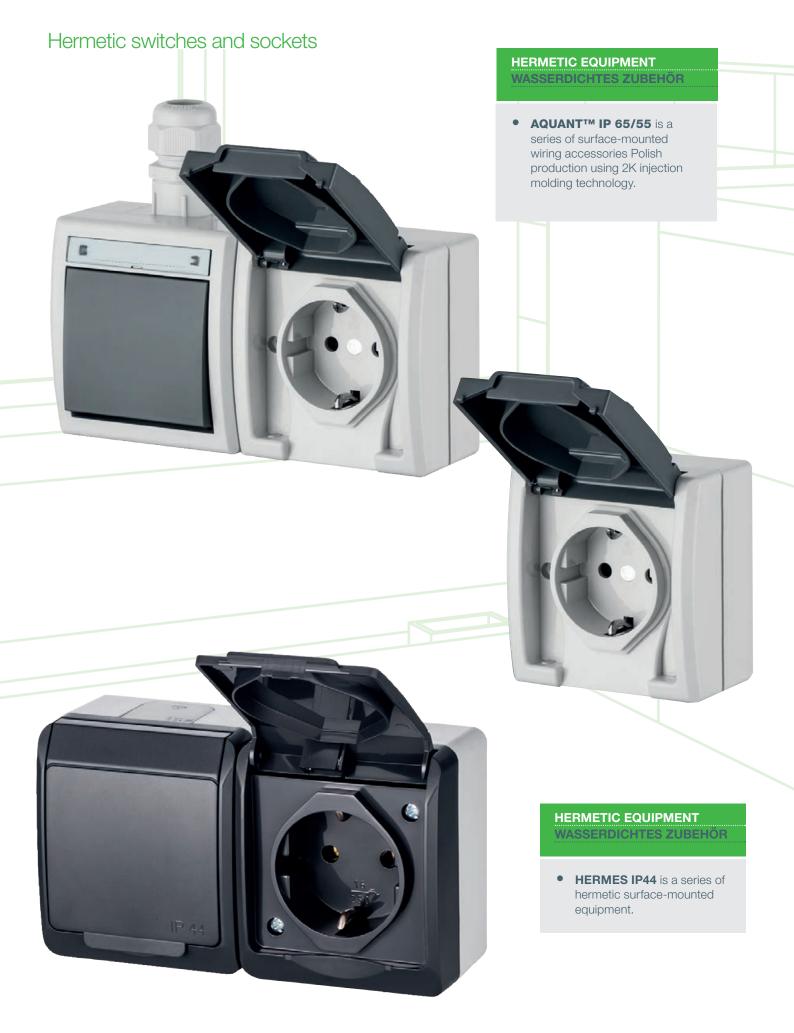

## HERMETIC EQUIPMENT ABGESCHIRMTES ZUBEHÖR

- BERG
- surface mounting
- compact size