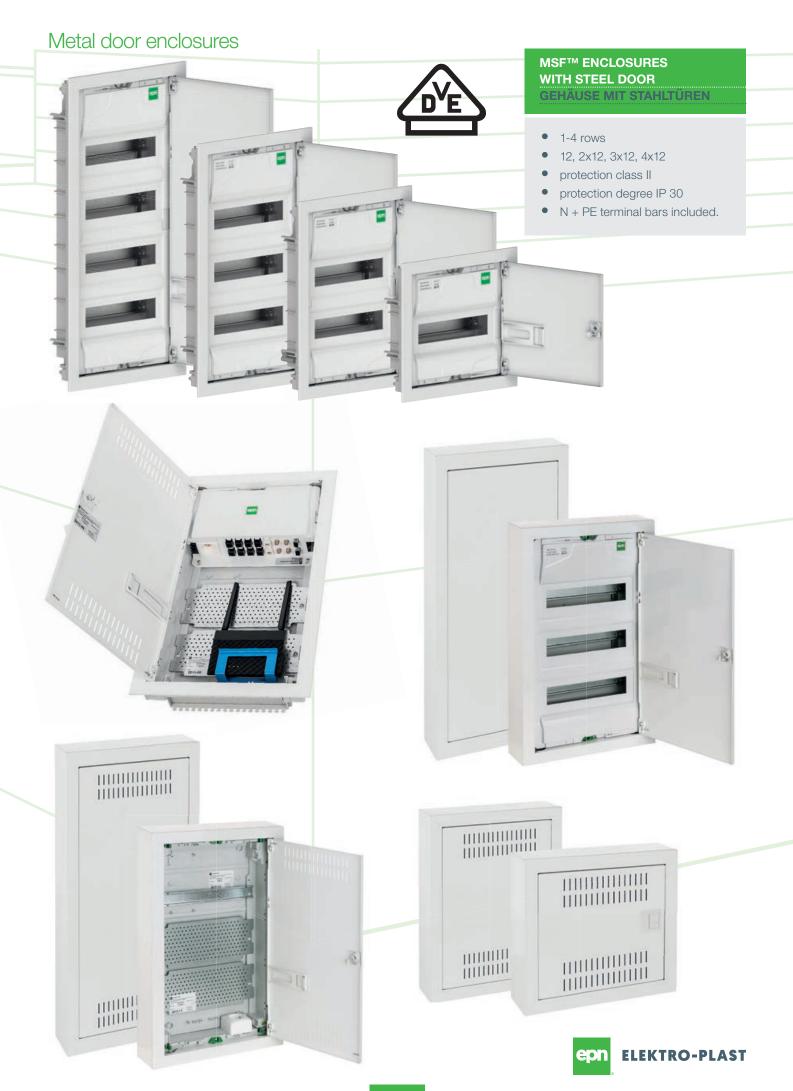

#### MSF™ ENCLOSURES WITH STEEL DOOR GEHÄUSE MIT STAHLTÜREN

- MULTIMEDIA version
- coloured sections PE + N
- TS rails connected by vertical bars
- key lock option
- optional screwless PE + N terminal