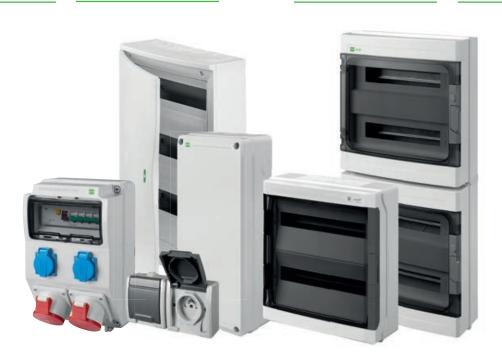

## IN THE COMPANY ASSORTMENT WE WILL FIND:

- ENCLOSURES
- JUNCTION BOXES
- HERMETIC EQUIPMENT
- SWITCHES AND SOCKETS

> 300 professional stores

> 2000 products

CAD/CAM studio

**Modern** machine park

> 20 countries export to over 20 countries

#### ENCLOSURES AND POWER EQUIPMENT GEHÄUSE FÜR ELEKTRO ZUBEHÖR

- protection class IP 65 hermetic
- from 1 to 4 rows
- from 3 to 72 modules
- N+PE terminal bars included
- 2K

- protection class II
- 1 to 4 rows
- 12 and 18 mod. in rows
- enclosures 3 to 72 mod.
- 2K